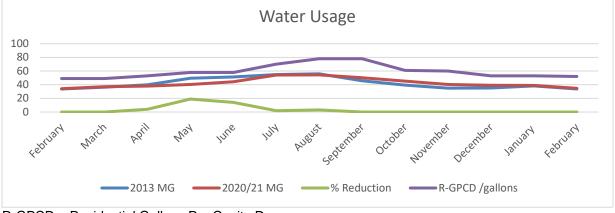

# McKinleyville Community Services District February 2021

Treasurer's Report Page 5, Selected Graphic Comparisons

<u>17</u>

Treasurer's Report Page 6, Selected Graphic Comparisons

| Governmental Funds Excess (Deficit) (69,150) ( | Excess (Deficit) 3,350 | Total Expenditures 6,594 | Salaries & Benefits 3,411<br>Other Expenditures<br>Capital Expenditures/Loan Repayment -                                                                      | *Street Lights 9,943 9,943 | Excess (Deficit) (3,318) | Total Expenditures 3,791 | Salaries & Benefits 3,739<br>Other Expenditures 52<br>Capital Expenditures/Loan Repayment -                                                                                                                                      | *Measure B Assessment<br>Total Revenues 473                                   | Excess (Deficit) (69,182) ( | Total Expenditures 90,364 | Salaries & Benefits 73,055<br>Other Expenditures 17,310<br>Capital Expenditures - | Total Revenues 21,182 | Property Taxes -<br>Other Revenues 6,509<br>Interest Income 2,456                                                                                                                                            | <u>on</u><br>10,112<br>d Fees<br>2,105                              | ries February |
|------------------------------------------------|------------------------|--------------------------|---------------------------------------------------------------------------------------------------------------------------------------------------------------|----------------------------|--------------------------|--------------------------|----------------------------------------------------------------------------------------------------------------------------------------------------------------------------------------------------------------------------------|-------------------------------------------------------------------------------|-----------------------------|---------------------------|-----------------------------------------------------------------------------------|-----------------------|--------------------------------------------------------------------------------------------------------------------------------------------------------------------------------------------------------------|---------------------------------------------------------------------|---------------|
| (160,112)                                      | 16,452                 | 61,838                   | 36,458<br>25,380<br>-                                                                                                                                         | 78,290                     | 20,454                   | 118,184                  | 41,738<br>13,284<br>63,161                                                                                                                                                                                                       | 138,638                                                                       | 197,018)                    | 753,340                   | 574,575<br>136,726<br>42,039                                                      | 556,322               | 362,060<br>83,667<br>21,431                                                                                                                                                                                  | 74,403<br>14,761                                                    | YTD           |
| 21,396                                         | 17,330                 | 60,549                   | 31,967<br>27,249<br>1,333                                                                                                                                     | 77,879                     | 647                      | 148,908                  | 46,940<br>17,000<br>84,968                                                                                                                                                                                                       | 149,555                                                                       | 3,419                       | 726,334                   | 538,969<br>150,698<br>36,667                                                      | 729,753               | 422,561<br>113,770<br>30,000                                                                                                                                                                                 | 137,497<br>25,925                                                   | Budget        |
| (181,508)                                      | 878                    | 1,289                    | 4,491<br>(1,869)<br>(1,333)                                                                                                                                   | 411                        | 19,807                   | (30,724)                 | (5,202)<br>(3,716)<br>(21,807)                                                                                                                                                                                                   | (10,917)                                                                      | (200,437)                   | 27,006                    | 35,606<br>(13,972)<br>5,372                                                       | (173,431)             | (60,501)<br>(30,103)<br>(8,569)                                                                                                                                                                              | (63,094)<br>(11,164)                                                | Budget        |
|                                                |                        | 2.13%                    | 14.05%<br>-6.86%<br>-100.00%                                                                                                                                  | 0.53%                      |                          | -20.63%                  | -11.08%<br>-21.86%<br>-25.66%                                                                                                                                                                                                    | -7.30%                                                                        |                             | 3.72%                     | 6.61%<br>-9.27%<br>14.65%                                                         | -23.77%               | -14.32%<br>-26.46%<br>-28.56%                                                                                                                                                                                | -45.89%<br>-43.06%                                                  | Budget %      |
|                                                |                        |                          | Overage related to lump sum final payroll, not spread evenly over 12 months<br>Budget is spread evenly across 12 months, but actuals vary by project schedule |                            |                          |                          | Budget spread evenly across 12 months; actuals vary by maintenance schedule<br>Budget spread evenly across 12 months, but actuals vary seasonally<br>Budget is spread evenly across 12 months, but loan pmts are October & April | Interest & unrealized gains/losses; County Tax remittance December/April/June |                             |                           | Toro mower purchase not completed in FY19-20 & not moved forward to FY20-21       |                       | County 1ax remittance: December, April, and June; per Auditor-Controllers office<br>Budget is spread evenly across 12 months, but actuals vary by payment schedule<br>Interest rates lower than anticipated. | Continuation of Covid19 restrictions beyond original state estimate | Notes         |