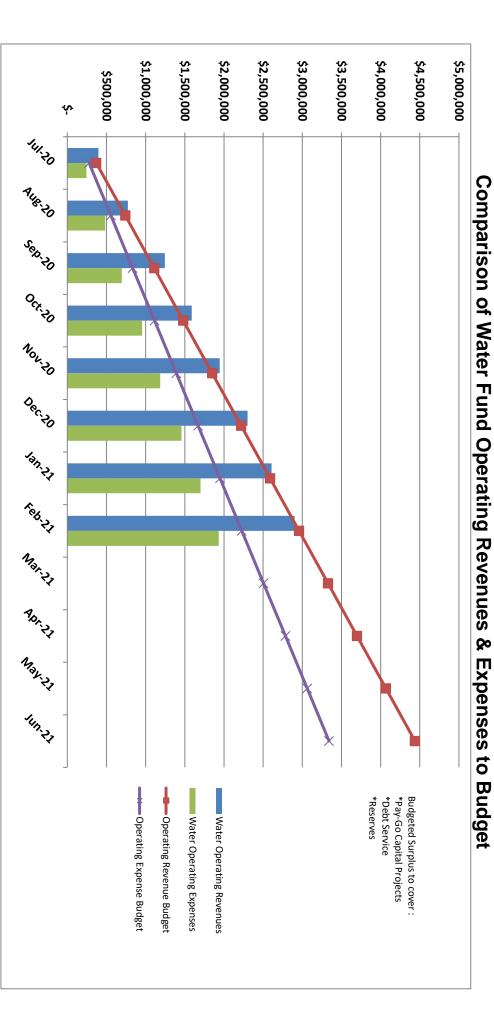

# McKinleyville Community Services District February 2021

Treasurer's Report Page 5, Selected Graphic Comparisons

<u>17</u>

Treasurer's Report Page 6, Selected Graphic Comparisons

| Governmental Funds Excess (Deficit) (69,150) ( | Excess (Deficit) 3,350 | Total Expenditures 6,594 | Salaries & Benefits 3,411<br>Other Expenditures<br>Capital Expenditures/Loan Repayment -                                                                      | *Street Lights 9,943 9,943 | Excess (Deficit) (3,318) | Total Expenditures 3,791 | Salaries & Benefits 3,739<br>Other Expenditures 52<br>Capital Expenditures/Loan Repayment -                                                                                                                                      | *Measure B Assessment<br>Total Revenues 473                                   | Excess (Deficit) (69,182) ( | Total Expenditures 90,364 | Salaries & Benefits 73,055<br>Other Expenditures 17,310<br>Capital Expenditures - | Total Revenues 21,182 | Property Taxes -<br>Other Revenues 6,509<br>Interest Income 2,456                                                                                                                                            | <u>on</u><br>10,112<br>d Fees<br>2,105                              | ries February |
|------------------------------------------------|------------------------|--------------------------|---------------------------------------------------------------------------------------------------------------------------------------------------------------|----------------------------|--------------------------|--------------------------|----------------------------------------------------------------------------------------------------------------------------------------------------------------------------------------------------------------------------------|-------------------------------------------------------------------------------|-----------------------------|---------------------------|-----------------------------------------------------------------------------------|-----------------------|--------------------------------------------------------------------------------------------------------------------------------------------------------------------------------------------------------------|---------------------------------------------------------------------|---------------|
| (160,112)                                      | 16,452                 | 61,838                   | 36,458<br>25,380<br>-                                                                                                                                         | 78,290                     | 20,454                   | 118,184                  | 41,738<br>13,284<br>63,161                                                                                                                                                                                                       | 138,638                                                                       | 197,018)                    | 753,340                   | 574,575<br>136,726<br>42,039                                                      | 556,322               | 362,060<br>83,667<br>21,431                                                                                                                                                                                  | 74,403<br>14,761                                                    | YTD           |
| 21,396                                         | 17,330                 | 60,549                   | 31,967<br>27,249<br>1,333                                                                                                                                     | 77,879                     | 647                      | 148,908                  | 46,940<br>17,000<br>84,968                                                                                                                                                                                                       | 149,555                                                                       | 3,419                       | 726,334                   | 538,969<br>150,698<br>36,667                                                      | 729,753               | 422,561<br>113,770<br>30,000                                                                                                                                                                                 | 137,497<br>25,925                                                   | Budget        |
| (181,508)                                      | 878                    | 1,289                    | 4,491<br>(1,869)<br>(1,333)                                                                                                                                   | 411                        | 19,807                   | (30,724)                 | (5,202)<br>(3,716)<br>(21,807)                                                                                                                                                                                                   | (10,917)                                                                      | (200,437)                   | 27,006                    | 35,606<br>(13,972)<br>5,372                                                       | (173,431)             | (60,501)<br>(30,103)<br>(8,569)                                                                                                                                                                              | (63,094)<br>(11,164)                                                | Budget        |
|                                                |                        | 2.13%                    | 14.05%<br>-6.86%<br>-100.00%                                                                                                                                  | 0.53%                      |                          | -20.63%                  | -11.08%<br>-21.86%<br>-25.66%                                                                                                                                                                                                    | -7.30%                                                                        |                             | 3.72%                     | 6.61%<br>-9.27%<br>14.65%                                                         | -23.77%               | -14.32%<br>-26.46%<br>-28.56%                                                                                                                                                                                | -45.89%<br>-43.06%                                                  | Budget %      |
|                                                |                        |                          | Overage related to lump sum final payroll, not spread evenly over 12 months<br>Budget is spread evenly across 12 months, but actuals vary by project schedule |                            |                          |                          | Budget spread evenly across 12 months; actuals vary by maintenance schedule<br>Budget spread evenly across 12 months, but actuals vary seasonally<br>Budget is spread evenly across 12 months, but loan pmts are October & April | Interest & unrealized gains/losses; County Tax remittance December/April/June |                             |                           | Toro mower purchase not completed in FY19-20 & not moved forward to FY20-21       |                       | County 1ax remittance: December, April, and June; per Auditor-Controllers office<br>Budget is spread evenly across 12 months, but actuals vary by payment schedule<br>Interest rates lower than anticipated. | Continuation of Covid19 restrictions beyond original state estimate | Notes         |