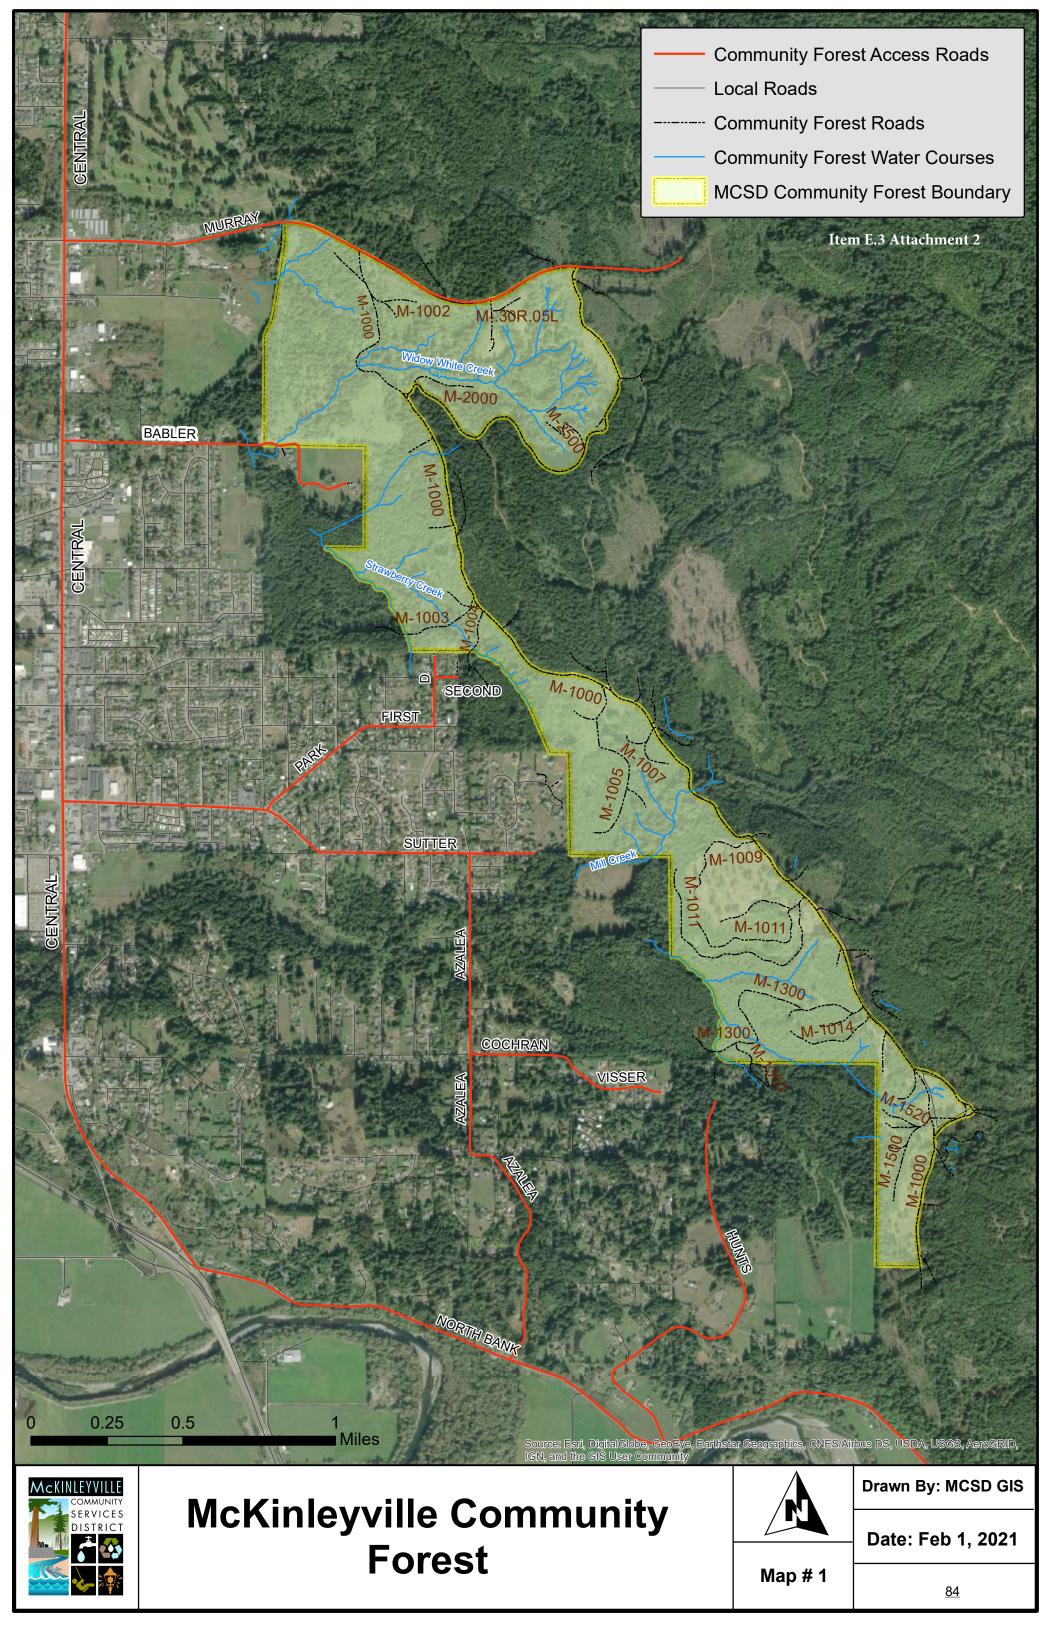

E.3 Approve Notice of Exemption for the Acquisition of Community Forest Land and approve Community Forest Project in Principle (Action)

Attachment 1 – CEQA Notice of Exemption for MCSD Community Forest Project

Attachment 2 – Map of Proposed Community Forest

Attachment 3 – Grant agreement between Trust for Public Lands and State of California Natural Resource Agency

E.4 Consider Adopting Resolutions 2021-10 & 2021-11 Initiating Proceedings for the Measure B Maintenance Assessment District -- Renewal for Parks, Open Space, and Recreational Facilities Annual Levy and Collection of Assessments for Fiscal Year 2021/2022; Declaring Intention to Levy and Collect the Fiscal Year 2021/2022 Annual Assessments for the Measure B Maintenance Assessment District -- Renewal for Parks, Open Space, and Recreational Facilities, Accepting and Approving the Engineer's Report and Setting the Public Hearing (Action)