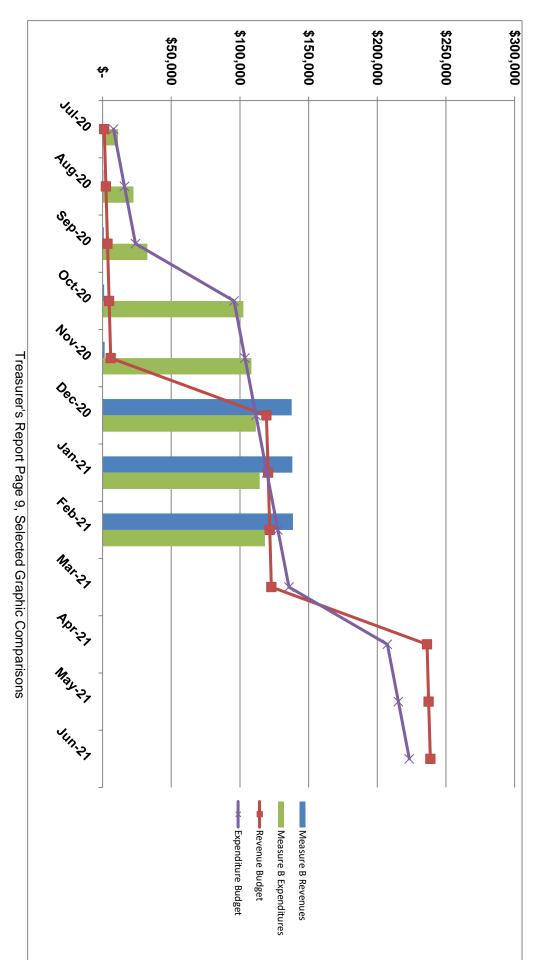

# Comparison of Measure B Fund Total Revenues & Expenditures to Budget

McKinleyville Community Services District February 2021

Comparison of Street Light Fund Total Revenues & Expenditures to Budget

Treasurer's Report Page 10, Selected Graphic Comparisons