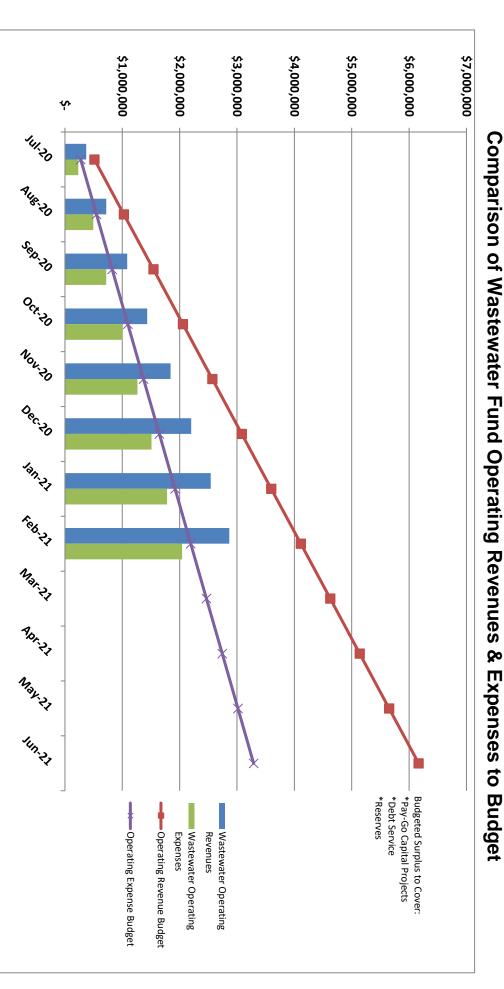

# McKinleyville Community Services District February 2021

Treasurer's Report Page 5, Selected Graphic Comparisons

<u>17</u>

Treasurer's Report Page 6, Selected Graphic Comparisons

| Governmental Funds Excess (Deficit) (69,150) ( | Excess (Deficit) 3,350 | Total Expenditures 6,594 | Salaries & Benefits 3,411<br>Other Expenditures<br>Capital Expenditures/Loan Repayment -                                                                      | *Street Lights 9,943 9,943 | Excess (Deficit) (3,318) | Total Expenditures 3,791 | Salaries & Benefits 3,739<br>Other Expenditures 52<br>Capital Expenditures/Loan Repayment -                                                                                                                                      | *Measure B Assessment<br>Total Revenues 473                                   | Excess (Deficit) (69,182) ( | Total Expenditures 90,364 | Salaries & Benefits 73,055<br>Other Expenditures 17,310<br>Capital Expenditures - | Total Revenues 21,182 | Property Taxes -<br>Other Revenues 6,509<br>Interest Income 2,456                                                                                                                                            | <u>on</u><br>10,112<br>d Fees<br>2,105                              | ries February |
|------------------------------------------------|------------------------|--------------------------|---------------------------------------------------------------------------------------------------------------------------------------------------------------|----------------------------|--------------------------|--------------------------|----------------------------------------------------------------------------------------------------------------------------------------------------------------------------------------------------------------------------------|-------------------------------------------------------------------------------|-----------------------------|---------------------------|-----------------------------------------------------------------------------------|-----------------------|--------------------------------------------------------------------------------------------------------------------------------------------------------------------------------------------------------------|---------------------------------------------------------------------|---------------|
| (160,112)                                      | 16,452                 | 61,838                   | 36,458<br>25,380<br>-                                                                                                                                         | 78,290                     | 20,454                   | 118,184                  | 41,738<br>13,284<br>63,161                                                                                                                                                                                                       | 138,638                                                                       | 197,018)                    | 753,340                   | 574,575<br>136,726<br>42,039                                                      | 556,322               | 362,060<br>83,667<br>21,431                                                                                                                                                                                  | 74,403<br>14,761                                                    | YTD           |
| 21,396                                         | 17,330                 | 60,549                   | 31,967<br>27,249<br>1,333                                                                                                                                     | 77,879                     | 647                      | 148,908                  | 46,940<br>17,000<br>84,968                                                                                                                                                                                                       | 149,555                                                                       | 3,419                       | 726,334                   | 538,969<br>150,698<br>36,667                                                      | 729,753               | 422,561<br>113,770<br>30,000                                                                                                                                                                                 | 137,497<br>25,925                                                   | Budget        |
| (181,508)                                      | 878                    | 1,289                    | 4,491<br>(1,869)<br>(1,333)                                                                                                                                   | 411                        | 19,807                   | (30,724)                 | (5,202)<br>(3,716)<br>(21,807)                                                                                                                                                                                                   | (10,917)                                                                      | (200,437)                   | 27,006                    | 35,606<br>(13,972)<br>5,372                                                       | (173,431)             | (60,501)<br>(30,103)<br>(8,569)                                                                                                                                                                              | (63,094)<br>(11,164)                                                | Budget        |
|                                                |                        | 2.13%                    | 14.05%<br>-6.86%<br>-100.00%                                                                                                                                  | 0.53%                      |                          | -20.63%                  | -11.08%<br>-21.86%<br>-25.66%                                                                                                                                                                                                    | -7.30%                                                                        |                             | 3.72%                     | 6.61%<br>-9.27%<br>14.65%                                                         | -23.77%               | -14.32%<br>-26.46%<br>-28.56%                                                                                                                                                                                | -45.89%<br>-43.06%                                                  | Budget %      |
|                                                |                        |                          | Overage related to lump sum final payroll, not spread evenly over 12 months<br>Budget is spread evenly across 12 months, but actuals vary by project schedule |                            |                          |                          | Budget spread evenly across 12 months; actuals vary by maintenance schedule<br>Budget spread evenly across 12 months, but actuals vary seasonally<br>Budget is spread evenly across 12 months, but loan pmts are October & April | Interest & unrealized gains/losses; County Tax remittance December/April/June |                             |                           | Toro mower purchase not completed in FY19-20 & not moved forward to FY20-21       |                       | County 1ax remittance: December, April, and June; per Auditor-Controllers office<br>Budget is spread evenly across 12 months, but actuals vary by payment schedule<br>Interest rates lower than anticipated. | Continuation of Covid19 restrictions beyond original state estimate | Notes         |