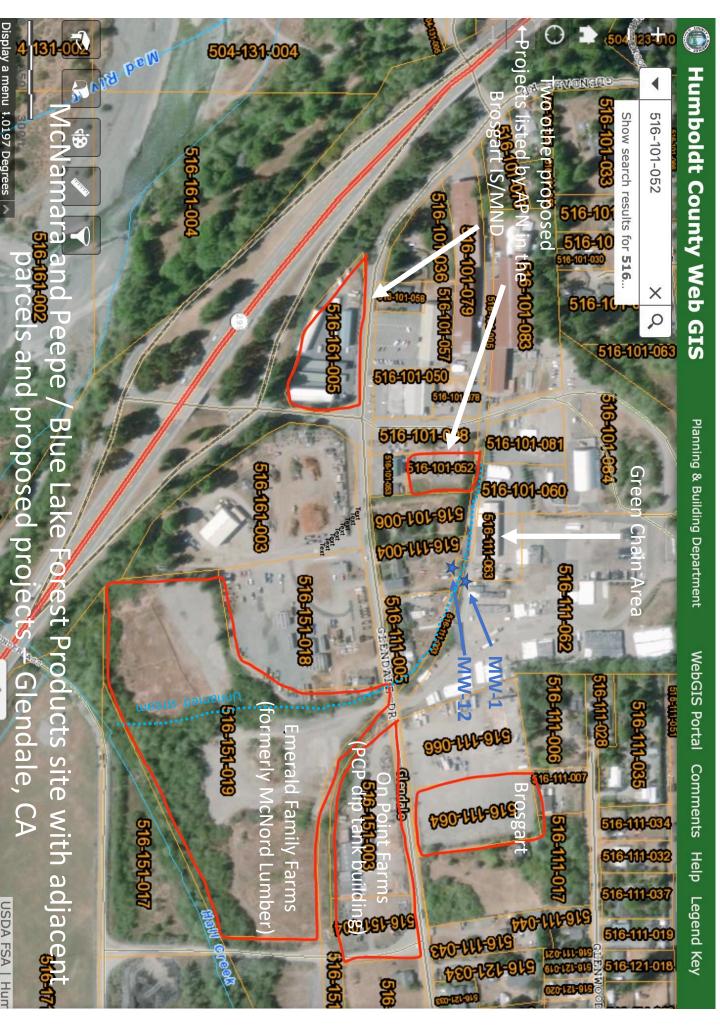

D.6 Approve Submittal of Letter to the Department of Toxic Substance Control (DTSC) Encouraging the State to Direct Funds to Investigate and Cleanup the Former McNamara and Peepe Lumber Mill

Attachment 1 – MCSD Letter to DTSC Attachment 2 – Vicinity Parcel Map of McNamara & Peepe Site Attachment 3 – December 28, 2018 DTSC Letter Decertifying Remedial Action Certificate Attachment 4 – July 23, 2020 Letter from Thomas Law Group to DTSC