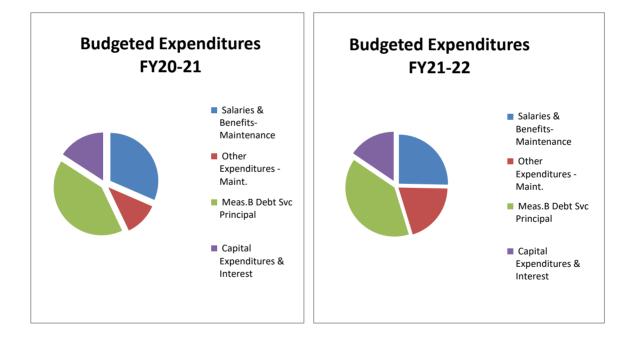

| 11%  | 46,325                       | 20.0% | 20,825   | 9%  |
| Meas.B Debt Svc Principal        | 92,054                                                                   | 41%  | 91,000                       | 39.2% | (1,054)  | -2% |
| Capital Expenditures & Interest  | 35,398                                                                   | 16%  | 36,000                       | 16%   | 602      | 0%  |
| Total Expenditures               | 223,361                                                                  | 100% | 232,081                      | 100%  | 8,720    | 4%  |
| Excess (Deficit)                 | 971                                                                      |      | 119                          |       | (852)    |     |



this Page Lett Intentional Mathematical Market

# **McKinleyville Community Services District**

## **BOARD OF DIRECTORS**

| April 7, 2021   | TYPE OF ITEM: ACTION                                                    |
|-----------------|-------------------------------------------------------------------------|
| ITEM: E.6       | Initiate Process for General Manager's Annual<br>Performance Evaluation |
| PRESENTED BY:   | April Sousa, Board Secretary                                            |
| TYPE OF ACTION: | Board President Appointment                                             |

## **Recommendation:**

Staff recommends that the Board discuss, take public comment and ask the Board President to select one Board Member to consolidate all Board Member evaluations and set a schedule.