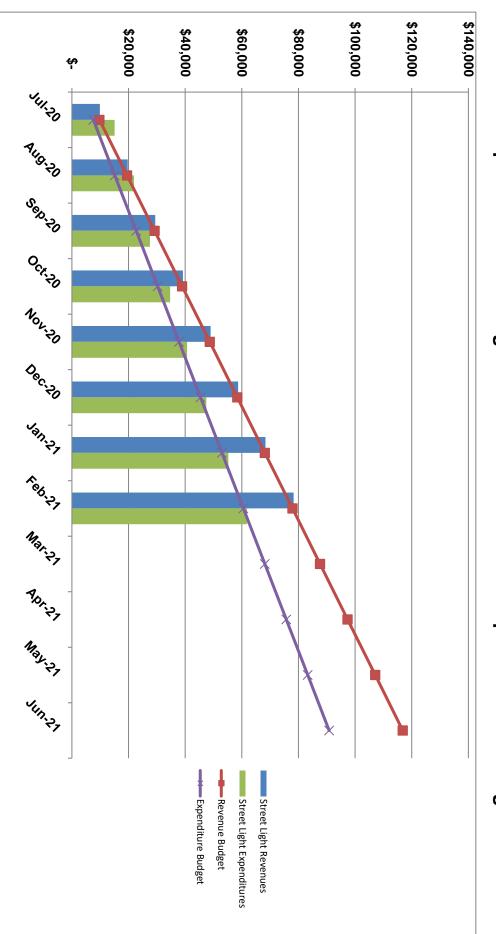

# Comparison of Measure B Fund Total Revenues & Expenditures to Budget

McKinleyville Community Services District February 2021

Comparison of Street Light Fund Total Revenues & Expenditures to Budget

Treasurer's Report Page 10, Selected Graphic Comparisons